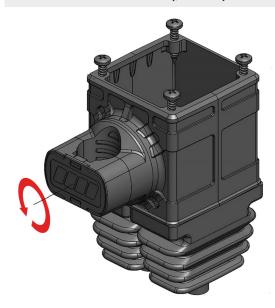

Orientale handle bar for N-FORCE controls, available for diameter 22 or 25mm bar, allowing the installation in multiple positions at the base of handle bar.

## Ordering code: **10000270618**

Ordering code: 10000270627 (Ø22mm) 10000270636 (Ø25mm)