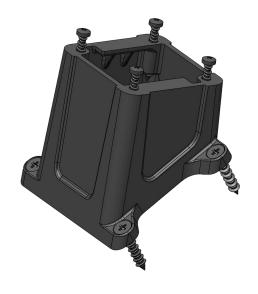

## New brackets for N-FORCE and MINI-FORCE pneumatic controls

We are pleased to inform you that two new brackets are now available for N-FORCE and MINI-FORCE pneumatic controls series.

Angled bracket for MINI-FORCE controls, allowing the installation on both dashboard and cabin floor.

## Ordering code: **10000270618**

Ordering code: 10000270627 (Ø22mm) 10000270636 (Ø25mm)