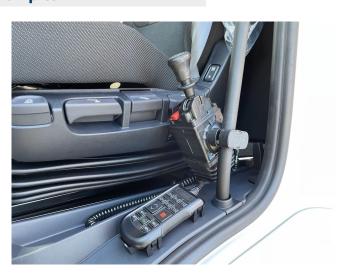

## New brackets for N-FORCE and MINI-FORCE pneumatic controls

We are pleased to inform you that two new brackets are now available for N-FORCE and MINI-FORCE pneumatic controls series.

Angled bracket for MINI-FORCE controls, allowing the installation on both dashboard and cabin floor.

Orientale handle bar for N-FORCE controls, available for diameter 22 or 25mm bar, allowing the installation in multiple positions at the base of handle bar.

## Ordering code: **10000270618**



Ordering code: 10000270627 (Ø22mm) 10000270636 (Ø25mm)



## **Mounting examples**



Cabin floor installation



Dashboard installation