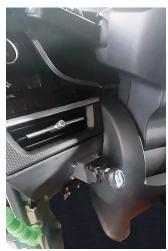

## New brackets for N-FORCE and MINI-FORCE pneumatic controls

We are pleased to inform you that two new brackets are now available for N-FORCE and MINI-FORCE pneumatic controls series.

Angled bracket for MINI-FORCE controls, allowing the installation on both dashboard and cabin floor.

Orientale handle bar for N-FORCE controls, available for diameter 22 or 25mm bar, allowing the installation in multiple positions at the base of handle bar.

## Ordering code: **10000270618**



Ordering code: 10000270627 (Ø22mm) 10000270636 (Ø25mm)



## **Mounting examples**



Cabin floor installation



Dashboard installation