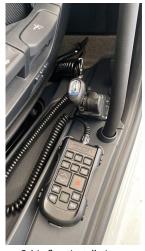

## New brackets for N-FORCE and MINI-FORCE pneumatic controls

We are pleased to inform you that two new brackets are now available for N-FORCE and MINI-FORCE pneumatic controls series.

Angled bracket for MINI-FORCE controls, allowing the installation on both dashboard and cabin floor.

Orientale handle bar for N-FORCE controls, available for diameter 22 or 25mm bar, allowing the installation in multiple positions at the base of handle bar.

## Ordering code: **10000270618**



Ordering code: 10000270627 (Ø22mm) 10000270636 (Ø25mm)



## **Mounting examples**



Cabin floor installation



Dashboard installation